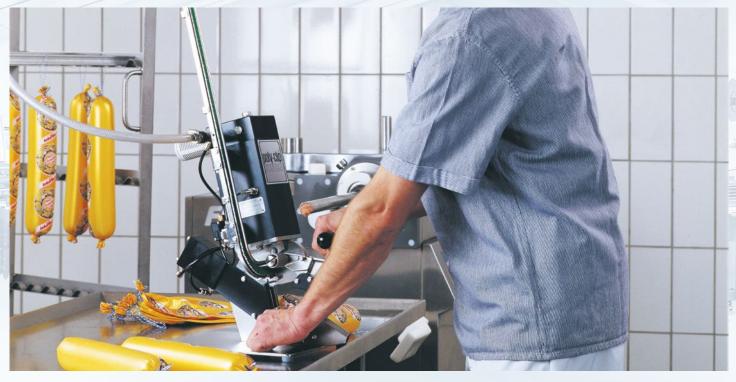

### **Function and operation**

The single-clip machines are operated pneumatically. The closing of the gate gathers the casing before the clip is applied automatically. With the SCD machine the clip pressure can be adjusted via a click-stop scale individually and reproducibly. In addition, product specific closing speed and pressure can be set with the pressure regulator assembly.