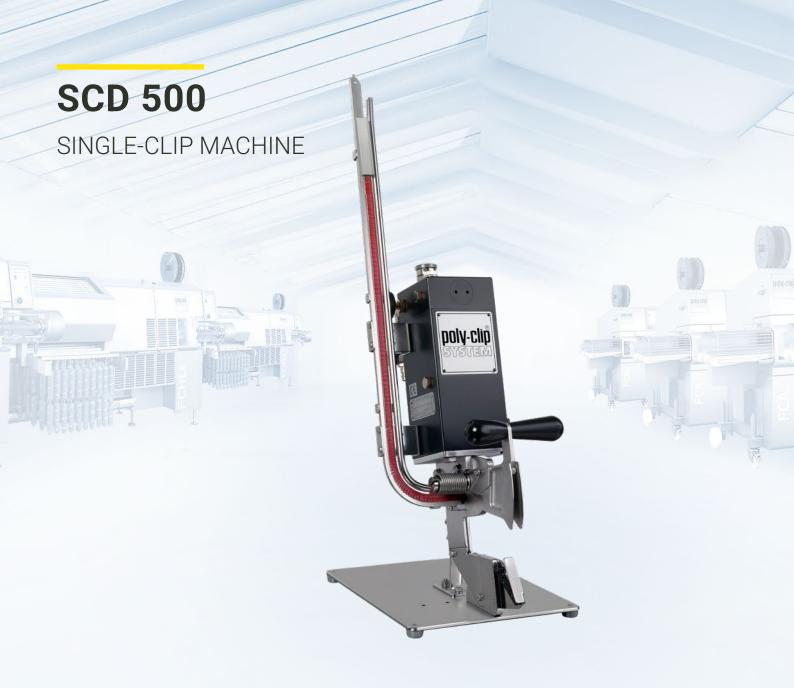

#### Why clip with SCD 500?

The SCD 500 has been specially designed for processing thin natural casings. It closes sheep casings, hog casings as well as small diameter beef rings and plastic casings totally securely.

### **Function and operation**

The single-clip machines are operated pneumatically. The closing of the gate gathers the casing before the clip is applied automatically. With the SCD machine the clip pressure can be adjusted via a click-stop scale individually and reproducibly. In addition, product specific closing speed and pressure can be set with the pressure regulator assembly.

# TECHNICAL DATA

Width **250 mm** 

Depth **390 mm**  Height **920 mm**  Weight 12 kg

Compressed air

5 – 7 bar/ 0,5 – 0,7 MPa Air consumption

3,3 NL/Cycle

Dimensions, weight and consumption values vary depending on the equipment and/or machine configuration.